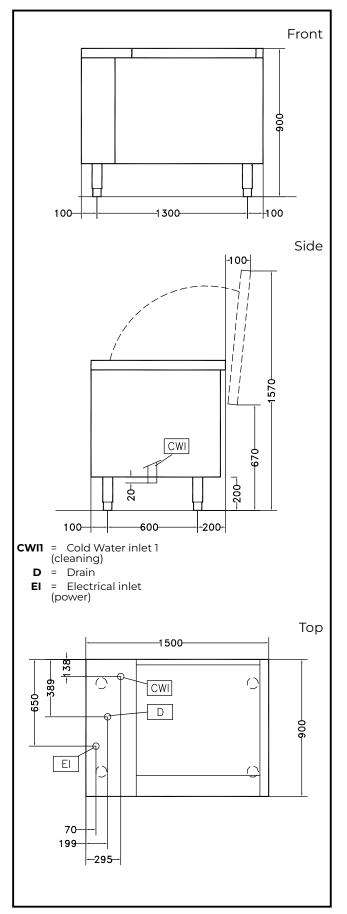

# Vegetable Washer Tilting Basket Vegetable Washer 10/40kg

| Electric                              |         |
|---------------------------------------|---------|
| Total Watts:                          | 1.2 kW  |
| Key Information:                      |         |
| External dimensions,<br>Width:        | 1500 mm |
| External dimensions,<br>Depth:        | 900 mm  |
| External dimensions,<br>Height:       | 850 mm  |
| Shipping weight:                      | 225 kg  |
| Usable well capacity:                 | 300 lt  |
| Load per cycle - light<br>vegetables: | 10 kg   |
| Load per cycle - heavy<br>vegetables: | 40 kg   |
|                                       |         |