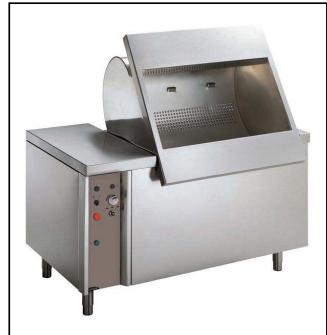

### **Vegetable Washer Tilting Basket Vegetable** Washer 10/40kg

| ITEM#      |  |   |
|------------|--|---|
| MODEL#     |  |   |
| NAME#      |  |   |
| SIS#       |  |   |
| AIA#       |  |   |
| 7 (17 ( 11 |  | _ |

660034 (LV300R)

Vegetable washer with tilting well capacity 300 lt, charge for cycle: 10/40 Kg

## **Short Form Specification**

Item No.

Made from 304 AISI stainless steel. Double inclined well bottom to allow automatic cleaning. Washing system by water vortex; multiple diffuser for uniform water vortex; automatic water filling. The lifting of the basket at the end of the washing cycle is achieved by a reliable and safe linear motor controlled by double push button with alarm. IP25 water protection.

#### Main Features

- Double inclined well bottom allow automatic cleaning of the unit.
- Washing well shaped to achieve an efficient water vortex.
- Basket lifting at the end of the cycle achieved by means of a linear motor controlled by a double push button with alarm.
- "Soft-action" manual ball valve regulates the wash water loading and pressure.
- Multiple diffuser to uniform water vortex and a solenoid valve to expedite water loading and
- Simple control panel with emergency stop an acoustic alarm switch.
- Cycle duration of 2 to 3 minutes.
- Mounted on adjustable stainless steel legs.
- IP25 protection against water jets, solid objects and small animals (larger than 6 mm).